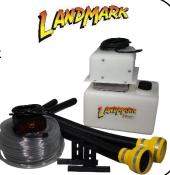

# LMI400

Dual drop – 14 gallon tank Softball size marks 34" x 16 ½" x 16" tall 2.5 to 5 hours of marking

\$1369

# LMIG00

Dual drop – 16 gallon tank Softball size marks 20 ¼" x 14 ¼" x 20" tall 2.5 to 5 hours of marking.

\$1379

Dual drop
25 gallon tank
Softball size marks
35 ¾" x 18" x 20" tall
4 to 8 hours of marking