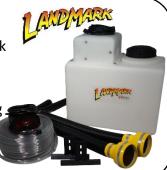

## LMOGOO

Dual drop – 6 gallon tank Softball size marks 15" x 12" x 15" tall 1 to 2 hours of marking

\$1299

LANDMARK