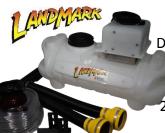

# LMIG00

Dual drop – 16 gallon tank Softball size marks 20 ¼" x 14 ¼" x 20" tall 2.5 to 5 hours of marking.

\$1379

Dual drop
25 gallon tank
Softball size marks
35 ¾" x 18" x 20" tall
4 to 8 hours of marking

\$1399