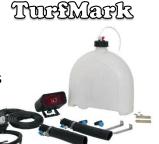

# TMOOOI-I

Single drop – 1 gallon tank Great for small sprayers makes golf ball size marks 1.5 to 3 hours of marking

\$399

#### TM0001-2

Dual drop – 1 gallon tank Great for small sprayers makes golf ball size marks 1.5 to 3 hours of marking

\$659