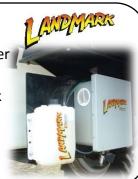

## LMOGOO

Dual drop – 6 gallon tank Softball size marks 15" x 12" x 15" tall 1 to 2 hours of marking

\$1299

LANDMARK

# LMI400

Dual drop – 14 gallon tank Softball size marks 34" x 16 ½" x 16" tall 2.5 to 5 hours of marking

\$1369

# LMIG00

Dual drop – 16 gallon tank Softball size marks 20 ¼" x 14 ¼" x 20" tall 2.5 to 5 hours of marking.

\$1379

Dual drop
25 gallon tank
Softball size marks
35 ¾" x 18" x 20" tall
4 to 8 hours of marking